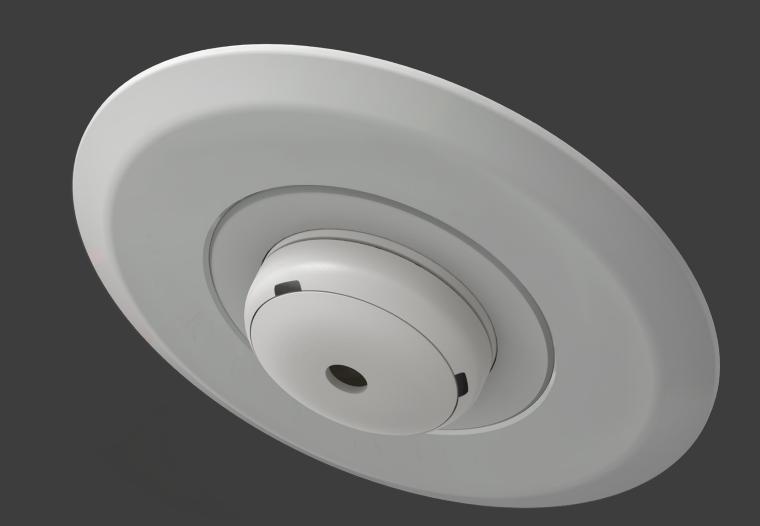

## One-CO

World's smallest carbon monoxide alarm.

## One-CO Features.

Designed to stay out of sight and give you complete peace of mind. One-CO is the world's smallest carbon monoxide alarm that constantly monitors and measures to keep everyone in the home safe and sound.