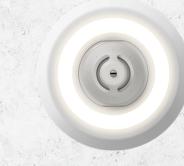

## One-CO

World's smallest carbon monoxide alarm.

## One-CO Features.

Designed to stay out of sight and give you complete peace of mind. One-CO is the world's smallest carbon monoxide alarm that constantly monitors and measures to keep everyone in the home safe and sound.