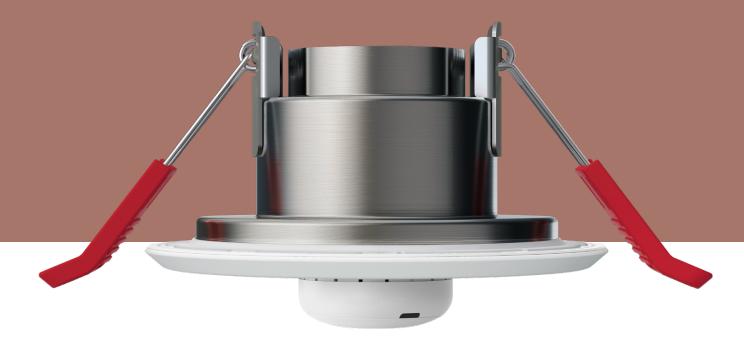

## One-CO Features.

Designed to stay out of sight and give you complete peace of mind. One-CO is the world's smallest carbon monoxide alarm that constantly monitors and measures to keep everyone in the home safe and sound.

## One-CO Spec.

| Battery type          | Non-replaceable CR2 10-year battery                                    |      |          |       |
|-----------------------|------------------------------------------------------------------------|------|----------|-------|
| Battery life          | Minimum 10-year life in normal operating conditions                    |      |          |       |
| Sensor life           | 10 years after manufacturing date                                      |      |          |       |
| Operating temperature | +4°C to +38 °C (tested 0°C to 55°C)                                    |      |          |       |
| Operating humidity    | Up to 90% RH non-condensing                                            |      |          |       |
| Sound                 | Audible indicator minimum 85dB @ 3 metres in anechoic successive tones |      |          |       |
| Fire-rated            | 30/60/90 – Solid Joist<br>30 – Metal Webbed Joist & I-Joist            |      |          |       |
| Product colour        | White                                                                  |      |          |       |
| Dimensions            | Cut-out size                                                           | 92mm | Diameter | 110mm |
| Dimensions            | Height                                                                 | 75mm | Depth    | 55mm  |