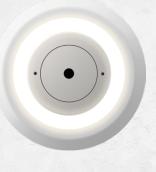

## One-CO

World's smallest carbon monoxide alarm.

## One-CO Features.

Designed to stay out of sight and give you complete peace of mind. One-CO is the world's smallest carbon monoxide alarm that constantly monitors and measures to keep everyone in the home safe and sound.