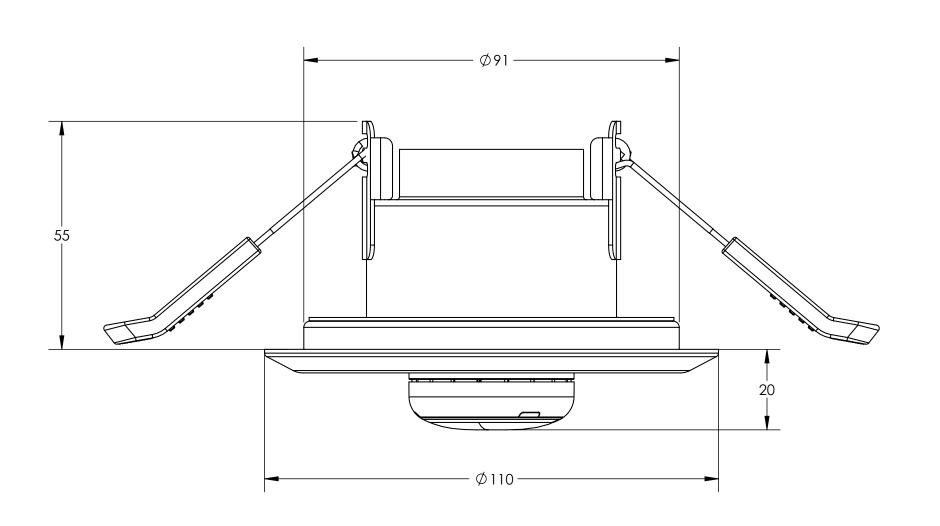

## One-CO Spec.

| Battery type          | Non-replaceable CR2 10-year battery                                    |      |          |       |
|-----------------------|------------------------------------------------------------------------|------|----------|-------|
| Battery life          | Minimum 10-year life in normal operating conditions                    |      |          |       |
| Sensor life           | 10 years after manufacturing date                                      |      |          |       |
| Operating temperature | +4°C to +38 °C (tested 0°C to 55°C)                                    |      |          |       |
| Operating humidity    | Up to 90% RH non-condensing                                            |      |          |       |
| Sound                 | Audible indicator minimum 85dB @ 3 metres in anechoic successive tones |      |          |       |
| Fire-rated            | 30/60/90 – Solid Joist<br>30 – Metal Webbed Joist & I-Joist            |      |          |       |
| Product colour        | White                                                                  |      |          |       |
| Dimensions            | Cut-out size                                                           | 92mm | Diameter | 110mm |
| Dimensions            | Height                                                                 | 75mm | Depth    | 55mm  |