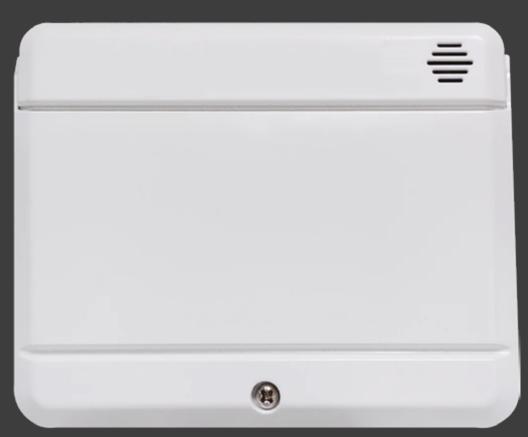

## Lumi-Plugin® Relay

Relay that connects external systems to our alarms.

## Lumi-Plugin® Relay Features.

Lumi-Relay connects the Lumi-Smoke<sup>®</sup>, Lumi-Heat<sup>®</sup>, One-Smoke<sup>®</sup> and One-Heat<sup>®</sup> to external systems. From telecare, warden control call systems to sprinkler systems, fire panels, strobes, external sounders and more. A lifesaving powerful connection that is ready when needed the most.

## Lumi-Plugin® Relay Spec.

| Voltage               | 230V AC, 3.7W                                               |       |        |       |
|-----------------------|-------------------------------------------------------------|-------|--------|-------|
| Battery type          | Replaceable CR2 battery                                     |       |        |       |
| Relay output          | Latched or pulsed (user selectable)                         |       |        |       |
| Trigger inputs        | Volt-free: 3V DC output with return<br>Voltage in: 3V - 30V |       |        |       |
| Interconnection       | Up to 32 units                                              |       |        |       |
| Interlink frequency   | 868 MHz                                                     |       |        |       |
| Operating temperature | 0°C to 40°C                                                 |       |        |       |
| Operating humidity    | 0% to 90% RH non-condensing                                 |       |        |       |
| Product colour        | White                                                       |       |        |       |
| Dimensions            | Height                                                      | 115mm | Width  | 145mm |
|                       | Depth                                                       | 27mm  | Weight | 250g  |