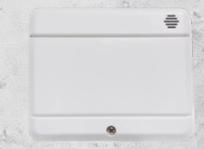

## Lumi-Plugin® Relay

Relay that connects external systems to our alarms.

## Lumi-Plugin® Relay Features.

Lumi-Relay connects the Lumi-Smoke<sup>®</sup>, Lumi-Heat<sup>®</sup>, One-Smoke<sup>®</sup> and One-Heat<sup>®</sup> to external systems. From telecare, warden control call systems to sprinkler systems, fire panels, strobes, external sounders and more. A lifesaving powerful connection that is ready when needed the most.

## Lumi-Plugin® Relay Spec.

| Voltage               | 230V AC, 3.7W                                               |       |        |       |
|-----------------------|-------------------------------------------------------------|-------|--------|-------|
| Battery type          | Replaceable CR2 battery                                     |       |        |       |
| Relay output          | Latched or pulsed (user selectable)                         |       |        |       |
| Trigger inputs        | Volt-free: 3V DC output with return<br>Voltage in: 3V - 30V |       |        |       |
| Interconnection       | Up to 32 units                                              |       |        |       |
| Interlink frequency   | 868 MHz                                                     |       |        |       |
| Operating temperature | 0°C to 40°C                                                 |       |        |       |
| Operating humidity    | 0% to 90% RH non-condensing                                 |       |        |       |
| Product colour        | White                                                       |       |        |       |
| Dimensions            | Height                                                      | 115mm | Width  | 145mm |
|                       | Depth                                                       | 27mm  | Weight | 250g  |