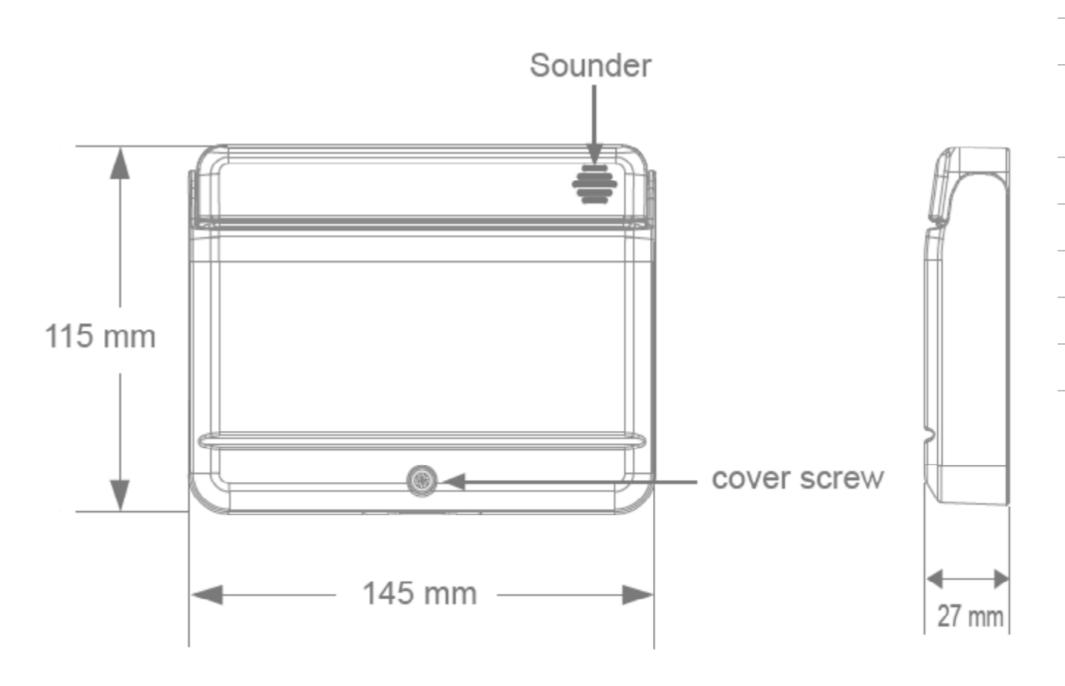

## Lumi-Plugin® Relay Spec.

| Voltage               | 230V AC, 3.7W                                               |       |        |       |
|-----------------------|-------------------------------------------------------------|-------|--------|-------|
| Battery type          | Replaceable CR2 battery                                     |       |        |       |
| Relay output          | Latched or pulsed (user selectable)                         |       |        |       |
| Trigger inputs        | Volt-free: 3V DC output with return<br>Voltage in: 3V - 30V |       |        |       |
| Interconnection       | Up to 32 units                                              |       |        |       |
| Interlink frequency   | 868 MHz                                                     |       |        |       |
| Operating temperature | 0°C to 40°C                                                 |       |        |       |
| Operating humidity    | 0% to 90% RH non-condensing                                 |       |        |       |
| Product colour        | White                                                       |       |        |       |
| Dimensions            | Height                                                      | 115mm | Width  | 145mm |
|                       | Depth                                                       | 27mm  | Weight | 250g  |